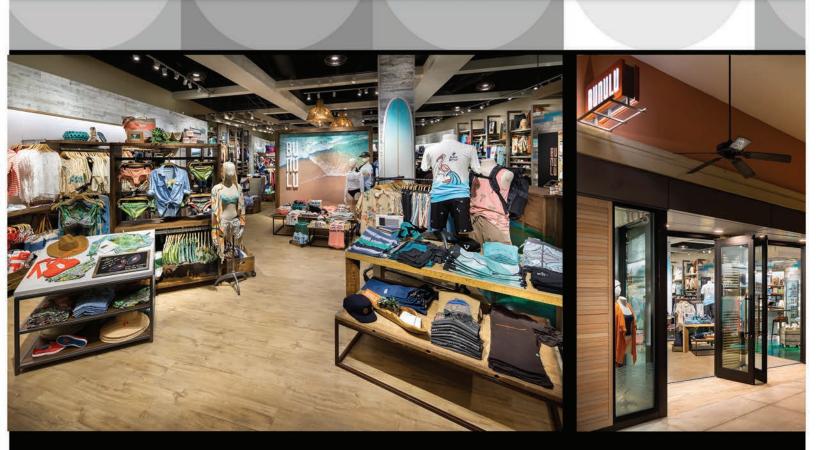

#### Bunulu Estero, FI

Little

This coastal inspired activewear store blends water and beach elements into an upscale but cozy brand experience. This new concept located in Estero Beach, FL was developed for Bealls Department Stores by Little. The interior uses recycled planking and features a deep aqua resin concrete floor. Other natural elements help make this store an inspiration to water.