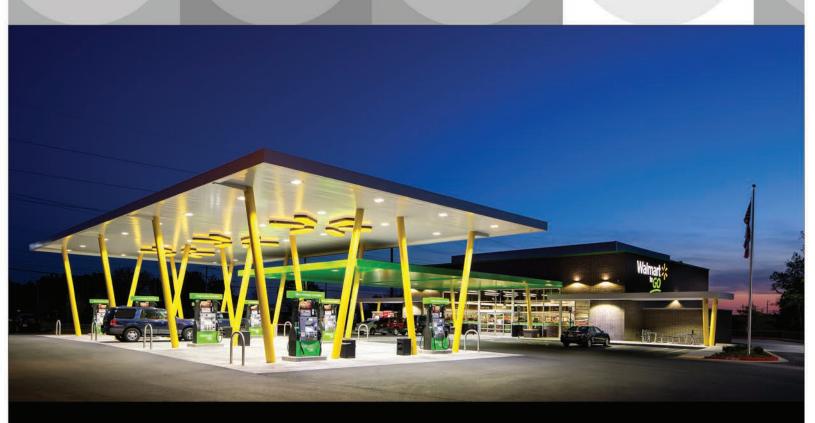

#### Walmart to Go Bentonville, AR

API+ This hybrid convenience/grocery store in Bentonville serves today's busy consumer. Walmart partnered with local vendors to keep the food offerings fresh. A full service deli, yogurt smoothie station and take and bake pizzas make this more than a typical fuel C store. API+ created a food store that also sells gas.