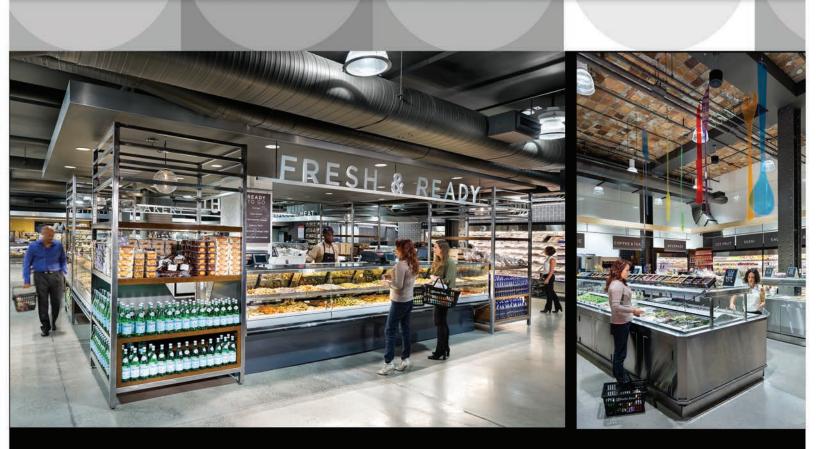

### Whole Foods Chicago, IL

#### Chute Gerdeman

These images are from three Chicago stores in three distinct neighborhoods. ChuteGerdeman designed Streeterville with a 1903 Words Fair theme. DePaul's grocery pays homage to the university and features repurposed basketball hardwood. The Kingsbury site features a revitalized Whole Body department. Each store has elements and decor true to their Windy City neighborhoods.