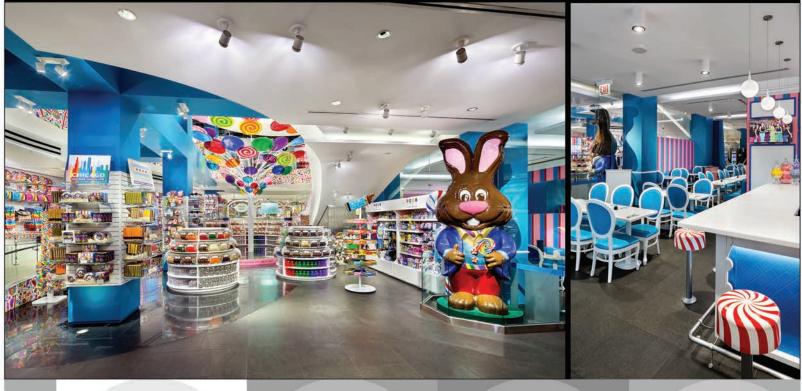

### Dylan's Candy Bar Chicago, IL

Chute Gerdeman

Located in the Tribune Building on Chicago's Miracle Mile, Dylan's Candy Bar serves young and old. A two story lollipop tree, premium fudge counter and a nostalgic candy area are some of the sweet elements of this space. A cafe/bar area plus a well appointed party room gives weary Michigan Ave shoppers a boost or a chance to relax.