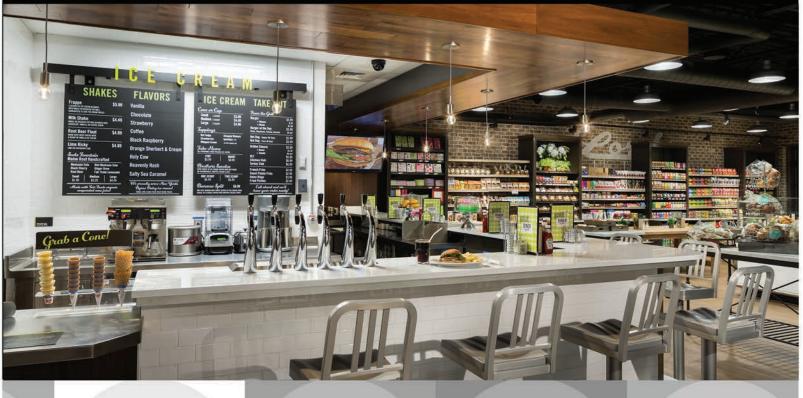

### Brother's Marketplace Medfield, MA

BHDP

BHDP Architecture's design of the next generation neighborhood market, Brothers Marketplace, focuses on fresh foods and local artisan products while offering everything needed for the full grocery experience. The design brings an innovative approach to today's passion for fresh, local products with an inventive graphic system.