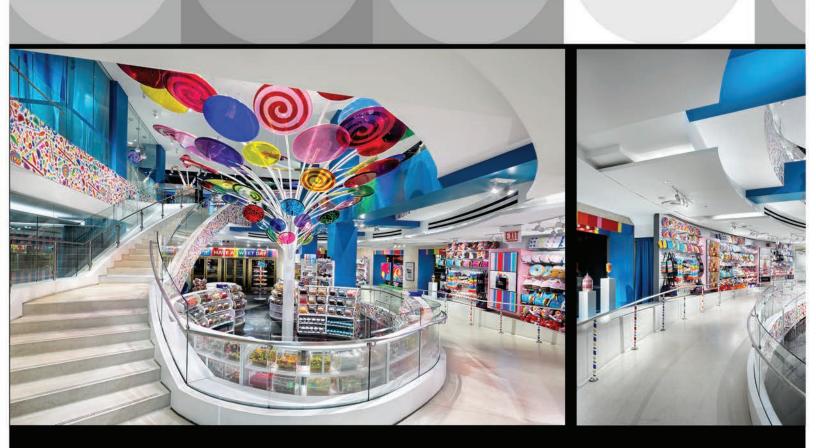

### Dylan's Candy Bar Chicago, IL

Chute Gerdeman

Located in the Tribune Building on Chicago's Miracle Mile, Dylan's Candy Bar serves young and old. A two story lollipop tree, premium fudge counter and a nostalgic candy area are some of the sweet elements of this space. A cafe/bar area plus a well appointed party room gives weary Michigan Ave shoppers a boost or a chance to relax.