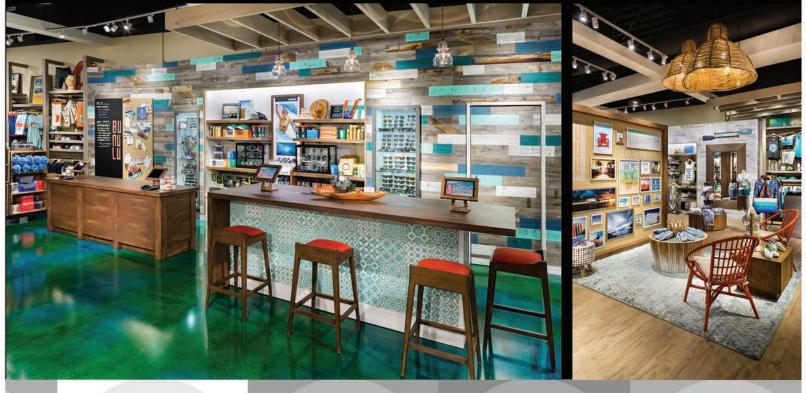

#### Bunulu Estero, FI

Little

This coastal inspired activewear store blends water and beach elements into an upscale but cozy brand experience. This new concept located in Estero Beach, FL was developed for Bealls Department Stores by Little. The interior uses recycled planking and features a deep aqua resin concrete floor. Other natural elements help make this store an inspiration to water.