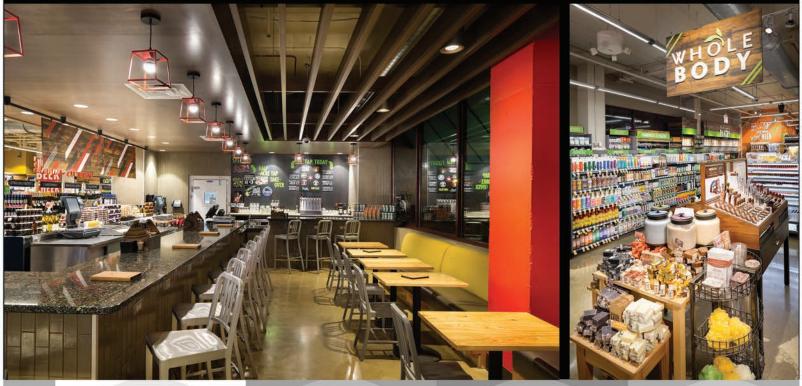

### Whole Foods Chicago, IL

#### Chute Gerdeman

These images are from three Chicago stores in three distinct neighborhoods. ChuteGerdeman designed Streeterville with a 1903 Words Fair theme. DePaul's grocery pays homage to the university and features repurposed basketball hardwood. The Kingsbury site features a revitalized Whole Body department. Each store has elements and decor true to their Windy City neighborhoods.