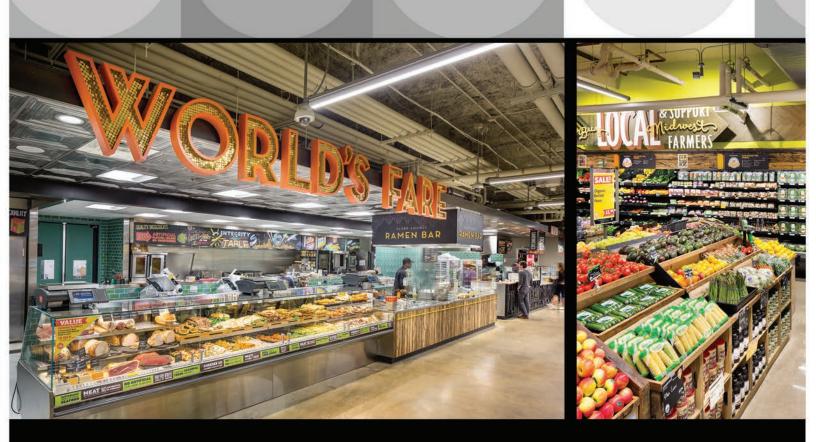

### Whole Foods Chicago, IL

#### Chute Gerdeman

These images are from three Chicago stores in three distinct neighborhoods. ChuteGerdeman designed Streeterville with a 1903 Words Fair theme. DePaul's grocery pays homage to the university and features repurposed basketball hardwood. The Kingsbury site features a revitalized Whole Body department. Each store has elements and decor true to their Windy City neighborhoods.