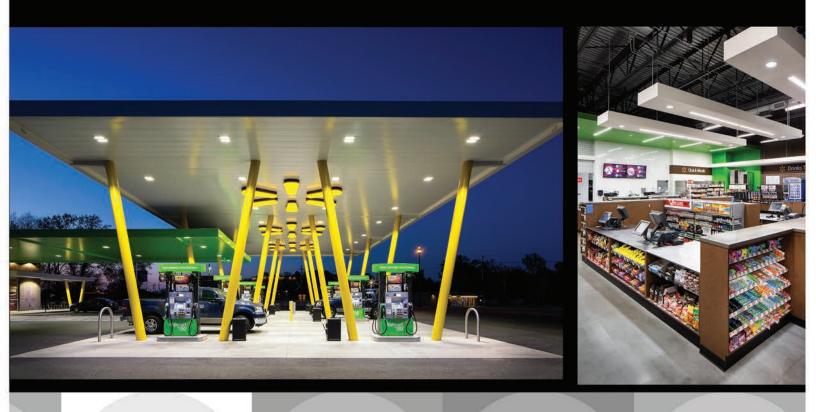

#### Walmart to Go Bentonville, AR

API+ This hybrid convenience/grocery store in Bentonville serves today's busy consumer. Walmart partnered with local vendors to keep the food offerings fresh. A full service deli, yogurt smoothie station and take and bake pizzas make this more than a typical fuel C store. API+ created a food store that also sells gas.