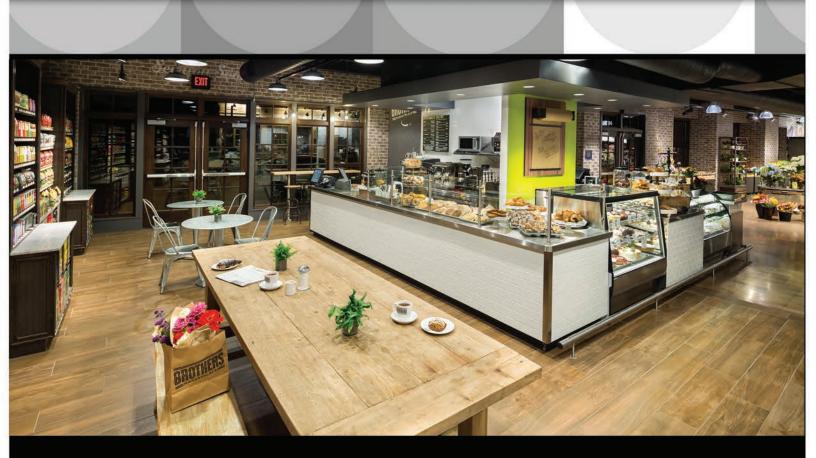

### Brother's Marketplace Medfield, MA

BHDP

BHDP Architecture's design of the next generation neighborhood market, Brothers Marketplace, focuses on fresh foods and local artisan products while offering everything needed for the full grocery experience. The design brings an innovative approach to today's passion for fresh, local products with an inventive graphic system.