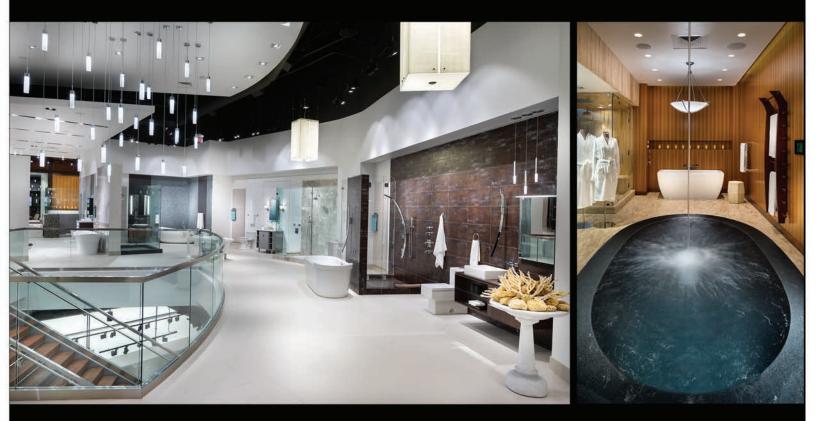

### Hudson Bay Company Toronto

BHDP

Renovations to the the iconic Queen St. Toronto site have helped set a new aesthetic standard for the HBC brand. North America's oldest retailer has been busy upgrading many larger and urban stores. This downtown Toronto site is serving as a prototype to several of these renovations





## Pirch Atlanta GA





### Dylan's Candy Bar Chicago, IL

Chute Gerdeman

Located in the Tribune Building on Chicago's Miracle Mile, Dylan's Candy Bar serves young and old. A two story lollipop tree, premium fudge counter and a nostalgic candy area are some of the sweet elements of this space. A cafe/bar area plus a well appointed party room gives weary Michigan Ave shoppers a boost or a chance to relax.





#### Walmart to Go Bentonville, AR

API+ This hybrid convenience/grocery store in Bentonville serves today's busy consumer. Walmart partnered with local vendors to keep the food offerings fresh. A full service deli, yogurt smoothie station and take and bake pizzas make this more than a typical fuel C store. API+ created a food store that also sells gas.





## Macy's Herald Square New York, NY

BHDP

I